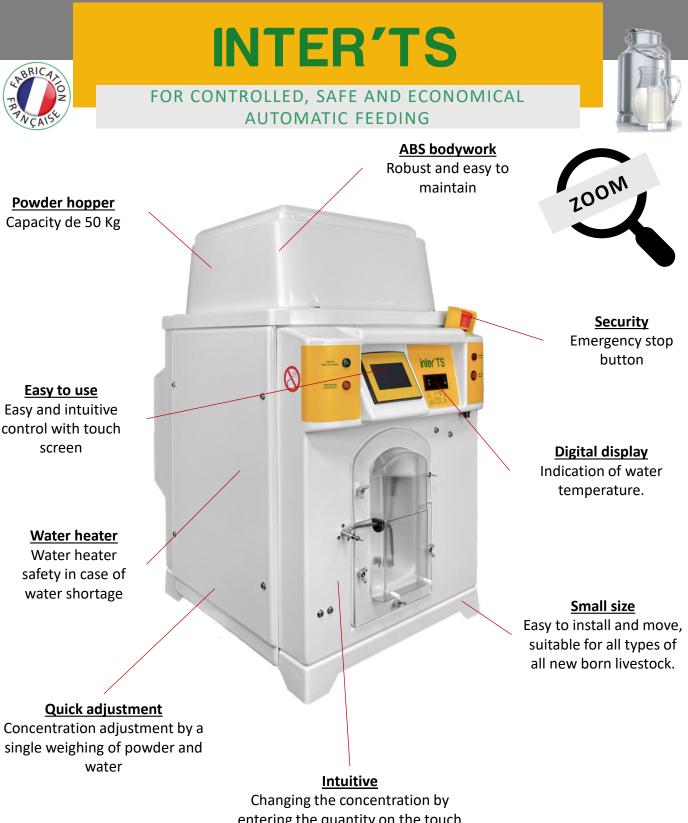

## **INTER'TS**

FOR CONTROLLED, SAFE AND ECONOMICAL AUTOMATIC FEEDING

Separate powder and water quantity adjustment.

Preparation quantity adjustable from 0.25l to 1.5l.

Simple and reliable design.

Powder reserve : 50 Kg

Volumetric pump for auxiliary powder product Ref. : 1766

Complete calf equipment including : calf teat holder, 1m of hose, 2 teats and 1 teat connector Ref: 1495

02 32 57 60 73

entering the quantity on the touch screen and mix size adjustable to the number of animals