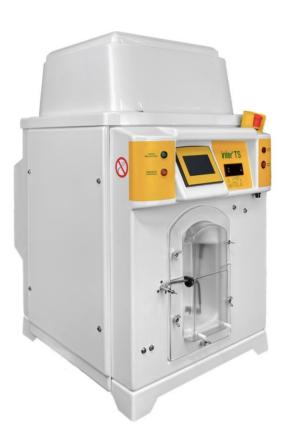

## **INTER'TS**

FOR CONTROLLED, SAFE AND ECONOMICAL AUTOMATIC FEEDING

Separate powder and water quantity adjustment.

Preparation quantity adjustable from 0.25l to 1.5l.

Simple and reliable design.

Powder reserve : 50 Kg

Calf teats max. : 2 teats (2 supports including 1 teat each)

Teats lambs, kids max. : **12 teats (4 supports including 3 teats each)** 

Heating power : 6000 W, 3 heating elements

Power supply : **380 V, 5-core cable, 3-phase,** neutral, earth (230 V mono on request)

Water connection : 15/21, pressure 1 to 3 bar

Product reference : 41000

CESSORIE

Complete lamb/kid equipment including : teat holder, 3m hose, 6 teats, 3 teats connector, dérivation 4 ways bypass or ball bypass. Ref: 1640 (4 ways bypass ) / 1496 (ball bypass)

Volumetric pump for auxiliary powder product Ref. : 1766

Complete calf equipment including : calf teat holder, 1m of hose, 2 teats and 1 teat connector Ref: 1495

02 32 57 60 73

entering the quantity on the touch screen and mix size adjustable to the number of animals