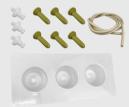

Complete lamb/kid equipment with direct connection including: teat holder, 3m hose, 6 teats and 3 teats connector. Ref: 1592

Complete calf equipment including: calf teat holder, 1m of hose, 2 teats and 1 teat connector Ref: 1495