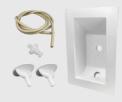

Complete lamb/kid equipment with direct connection including: teat holder, 3m hose, 6 teats and 3 teats connector. Ref: 1592

Complete calf equipment including: calf teat holder, 1m of hose, 2 teats and 1 teat connector Ref: 1495