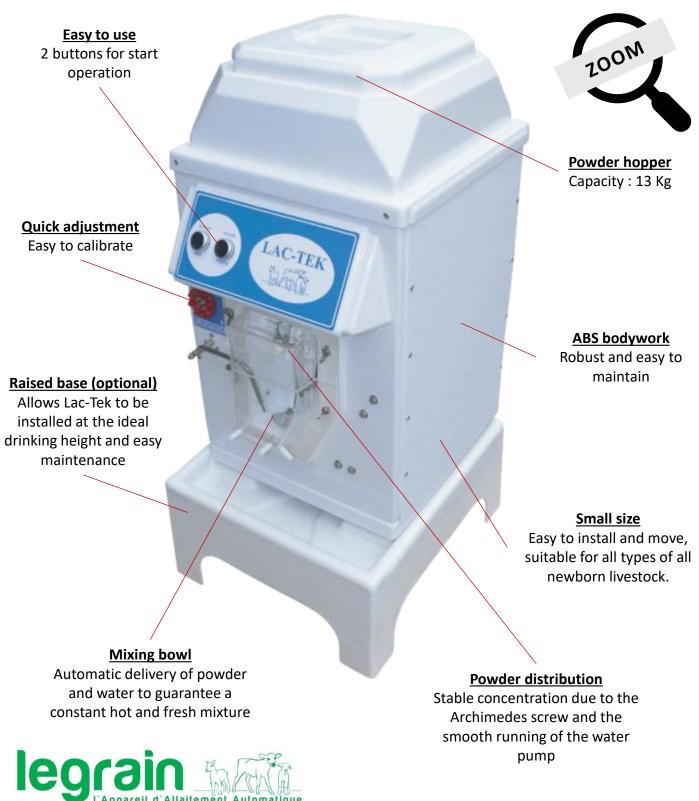

## LAC-TEK

## A SMALL AND ACCESSIBLE FEEDING MACHINE

Easy to install and move.

Suitable for lambs (double or triple).

Ideal for weaning of kids and lambs

Powder reserve: 13 Kg

Calf teats max.: 1 teat (1 support including 1 teat)

Teats lambs, kids max.: 3 teats (1 support including

3 teats)

Heating power: 1750 W, 1 heating element

Power supply: 230 V mono

Water connection: 15/21, pressure 1 to 3 bar

Product reference: 1311

Base for Lac-Tek Ref.: 1405

Complete lamb/kid equipment with direct connection including: teat holder, 3m hose, 6 teats and 3 teats connector. Ref: 1592

Complete calf equipment including: calf teat holder, 1m of hose, 2 teats and 1 teat connector Ref: 1495