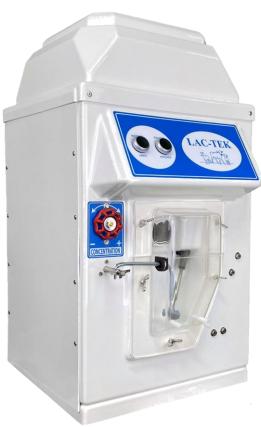

## LAC-TEK

## A SMALL AND ACCESSIBLE FEEDING MACHINE

Easy to install and move.

Suitable for lambs (double or triple).

Ideal for weaning of kids and lambs

Powder reserve: 13 Kg

Calf teats max.: 1 teat (1 support including 1 teat)

Teats lambs, kids max.: 3 teats (1 support including

3 teats)

Heating power: 1750 W, 1 heating element

Power supply: 230 V mono

Water connection: 15/21, pressure 1 to 3 bar

Product reference: 1311

Base for Lac-Tek Ref.: 1405

Complete lamb/kid equipment with direct connection including: teat holder, 3m hose, 6 teats and 3 teats connector. Ref: 1592

Complete calf equipment including: calf teat holder, 1m of hose, 2 teats and 1 teat connector Ref: 1495