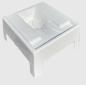

## A SMALL AND ACCESSIBLE FEEDING MACHINE

Easy to install and move.

Suitable for lambs (double or triple).

Ideal for weaning of kids and lambs

Powder reserve: 13 Kg

Calf teats max.: 1 teat (1 support including 1 teat)

Teats lambs, kids max.: 3 teats (1 support including

3 teats)

Heating power: 1750 W, 1 heating element

Power supply: 230 V mono

Water connection: 15/21, pressure 1 to 3 bar

Product reference: 1311

Base for Lac-Tek Ref.: 1405