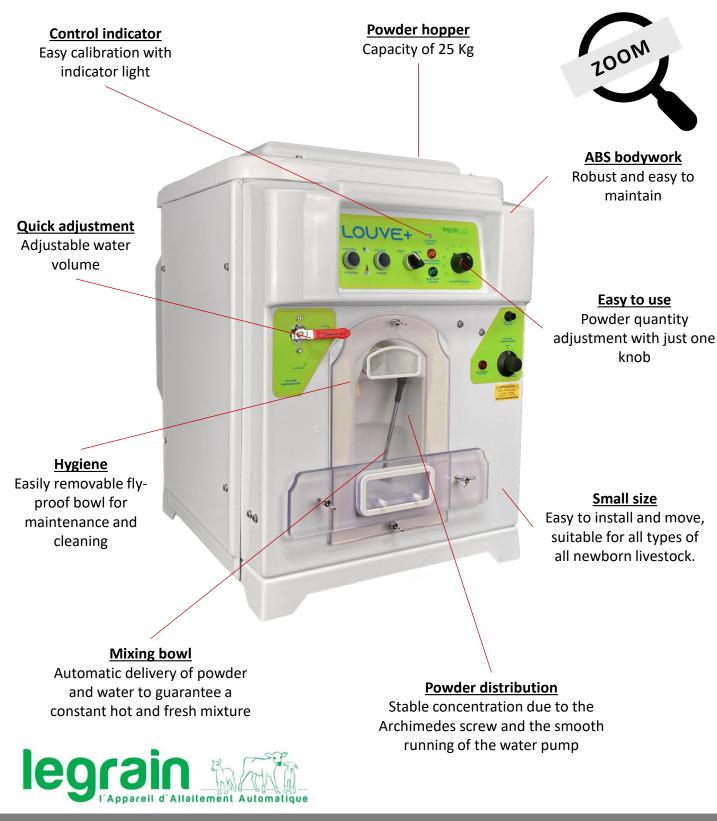

## LOUVE +

## SIMPLIFIED SETTINGS FOR EASY AND PRECISE USE

Selection of the predefined preparation volume 1 litre or 1/2 litre.

Concentration adjustment with 1 blue indicator light.

Powder reserve : 25 Kg

Calf teats max. : 1 teat (1 support including 1 teat)

Teats lambs, kids max. : 6 teats (2 supports including 3 teats each)

Heating power : 3500 W, 2 heating elements

Power supply : 230 V mono

Water connection : 15/21, pressure 1 to 3 bar

Product reference : 43100

## SIMPLIFIED SETTINGS FOR EASY AND PRECISE USE

**(1**) 02 32 57 60 73