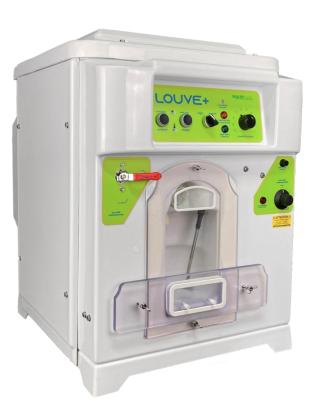

## LOUVE +

## SIMPLIFIED SETTINGS FOR EASY AND PRECISE USE

Selection of the predefined preparation volume 1 litre or 1/2 litre.

Concentration adjustment with 1 blue indicator light.

Powder reserve : 25 Kg

Calf teats max. : 1 teat (1 support including 1 teat)

Teats lambs, kids max. : 6 teats (2 supports including 3 teats each)

Heating power : 3500 W, 2 heating elements

Power supply : 230 V mono

Water connection : 15/21, pressure 1 to 3 bar

Product reference : 43100