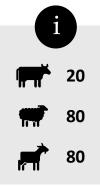

## SIMPLIFIED SETTINGS FOR EASY AND PRECISE USE

Selection of the predefined preparation volume 1 litre or 1/2 litre.

Concentration adjustment with 1 blue indicator light.

Powder reserve : 25 Kg

Calf teats max. : 1 teat (1 support including 1 teat)

Teats lambs, kids max. : 6 teats (2 supports including 3 teats each)

Heating power : 3500 W, 2 heating elements

Power supply : 230 V mono

Water connection : 15/21, pressure 1 to 3 bar

Product reference : 43100