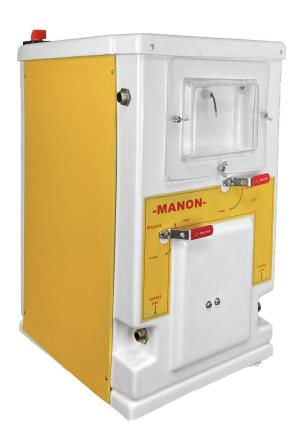

ABRICAN TRAPACAISE -MANON-

SIMPLE AND ECONOMICAL FOR YOUR BREEDING

| Û        |    |
|----------|----|
|          | 15 |
| -        | 50 |
| <b>F</b> | 50 |

Only suitable for dispensing hot whole milk.

Quick installation.

Efficient and economical

Powder reserve : -

Calf teats max. : 1 teat (1 support including 1 teat)

Teats lambs, kids max. : **3 teats (1 supports including 3 teats each)** 

Heating power : 1750 W, 1 heating element

Power supply : 230 V mono

Water connection : filling from the top

legrain Allaitement Automatique

Complete lamb/kid equipment with 4 ways bypass including : teat holder, 3m hose, 6 teats, 3 teats connector and 4 ways bypass Ref: 1640

## -MANON-

SIMPLE AND ECONOMICAL FOR YOUR BREEDING

filling Float gauge to indicate the level in the water heater

**02 32 57 60 73**