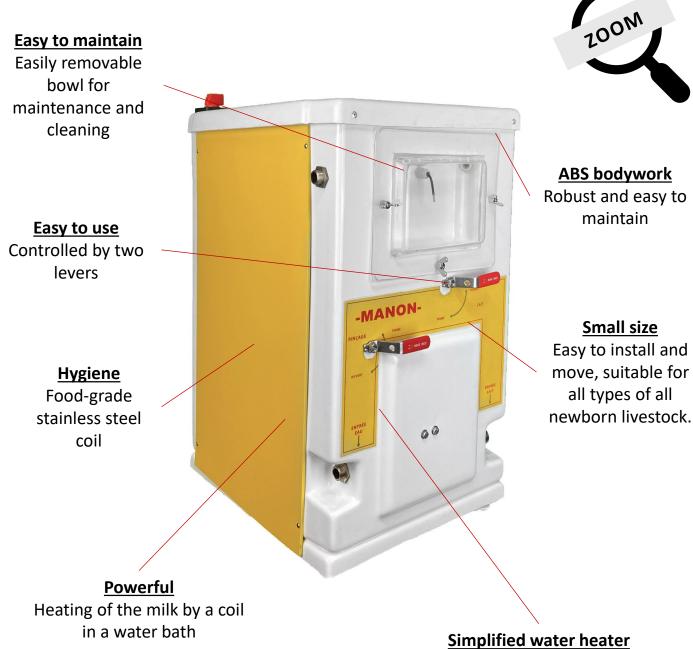

ABRICAN TRAPACAISE -MANON-

SIMPLE AND ECONOMICAL FOR YOUR BREEDING

| Û        |    |
|----------|----|
|          | 15 |
| -        | 50 |
| <b>F</b> | 50 |

Only suitable for dispensing hot whole milk.

Quick installation.

Efficient and economical

Powder reserve : -

Calf teats max. : 1 teat (1 support including 1 teat)

Teats lambs, kids max. : **3 teats (1 supports including 3 teats each)** 

Heating power : 1750 W, 1 heating element

Power supply : 230 V mono

Water connection : filling from the top

legrain Allaitement Automatique

Complete lamb/kid equipment with 4 ways bypass including : teat holder, 3m hose, 6 teats, 3 teats connector and 4 ways bypass Ref: 1640